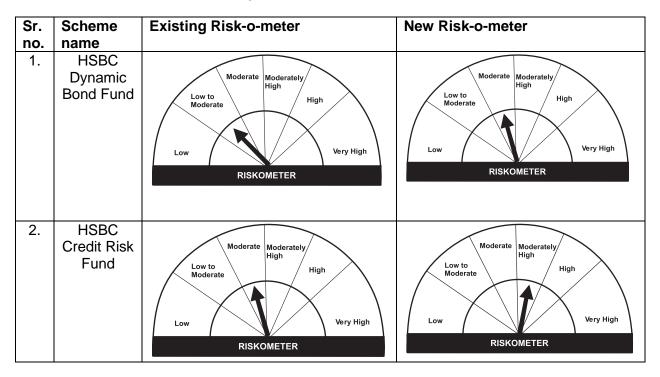

NOTICE is hereby given that in accordance with SEBI Circular No. SEBI/HO/IMD/DF3/CIR/P/2020/197 dated October 05, 2020, the Product Labeling ('Risk-o-meter') of certain scheme(s) of HSBC Mutual Fund ('Fund') is replaced with new 'Risk-o-meter', based on the risk value of the respective schemes' portfolio as on November 30, 2022, basis the new methodology specified by SEBI in the above stated circular.

Accordingly, existing Risk-o-meter shall stand replaced with the following new Risk-o-meter in the existing Application Forms, Scheme Information Documents (SID) and Key Information Memorandums (KIM) of the following scheme(s) of the Fund, as under: